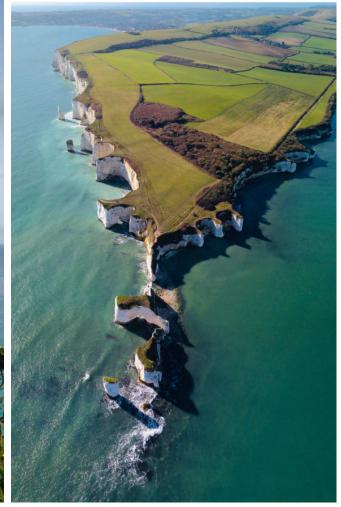

Old Harrys Rocks, Dorset © Boybehindacamera/ Shutterstock 80 miles from Bristol

Kynance Cove, Cornwall
© National Trust
83 miles from Plymouth

SOUTH WEST

Hollywell Bay, Cornwall
© National Trust
56 miles from Plymouth